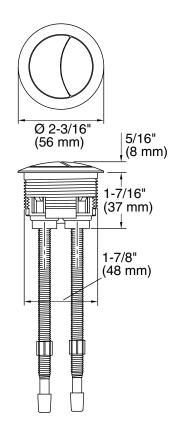

### Persuade®

Dual Flush Actuator K-186

### **Technical Information**

All product dimensions are nominal.

Material: Plastic